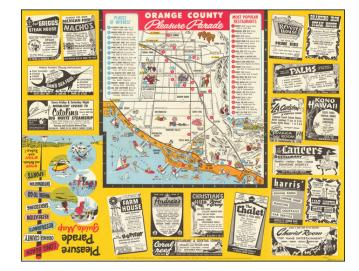

## **Description:**

Pictorial map of Orange County on one side, with Long Beach on the verso, published by Pleasure Parade Publications.

A classic 1960s era promotional guide and map, showing over a dozen points of interest and roughly 20 of the "most popular restaurants" in the region.

The maps are surrounded by contemporary local advertisements.