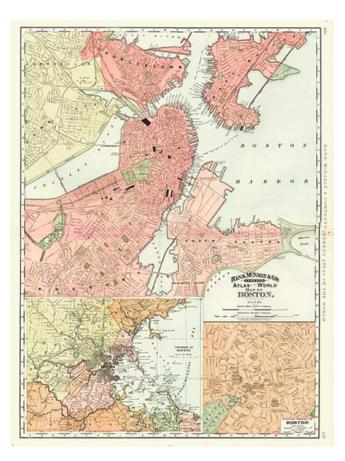

## **Map of Boston**

| Stock#:           | 9667                   |
|-------------------|------------------------|
| Map Maker:        | Rand McNally & Company |
|                   |                        |
| Date:             | 1891                   |
| Place:            | Chicago                |
| Color:            | Color                  |
| <b>Condition:</b> | VG                     |
| Size:             | 26 x 19 inches         |

## **Description**:

Highly detailed large format city map of Boston, showing streets, wharfs, buildings, railway lines and stations and other places of interest. Includes large inset of Boston and Environs and second inset of the Business Portion of Boston. The best large format atlas map of the era.