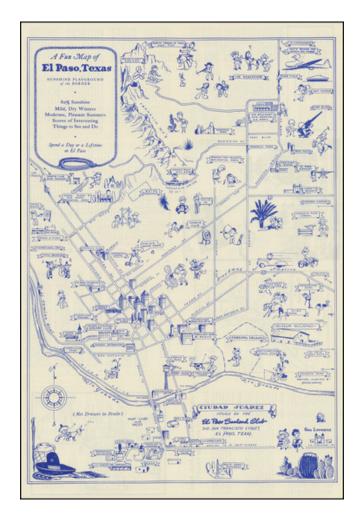

## A Fun Map of El Paso, Texas. Sunshine Playground of the Border.

**Stock#:** 96657

Map Maker: Anonymous

Date: 1945
Place: El Paso
Color: Uncolored

**Condition:** VG+ Size: 13.25 x 19.25 inches

**Price:** SOLD

## **Description:**

Decorative map of El Paso, Texas, promoting interesting 1, 2 and 3 day trips around the City.

Includes nice detail across the border in Ciudad Juarez, including the location of the Bull Ring, US Consulate, Customs House, Plaza, Mercado, Government Buildings, Night Clubs and Shops and the City Jail.

A fascinating whimsical production.