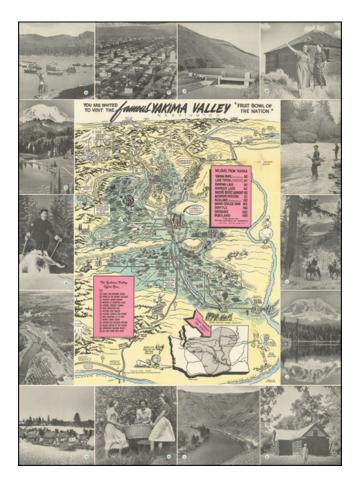

## Fruit Bowl of the Nation

Fine pictorial map of Yakima Valley, Washington, drawn by Ed Pranger for the Yakima Chamber of Commerce.

The map provides a lively view of the Valley, extending on the distant horizon to Seattle and Canada.

The central map image is surrounded by photographs of the region, primarily recreational and nature images.