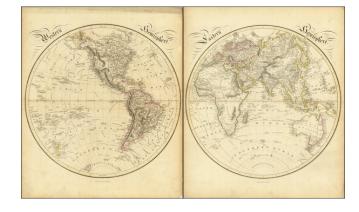

## Western Hemisphere (and) Eastern Hemisphere

**Stock#:** 96599 **Map Maker:** Lizars

Date: 1838Place: EdinburghColor: Condition: VG

**Size:** 36 x 18 inches (if joined)

**Price:** \$ 345.00

## **Description:**

Detailed 2-sheet double hemisphere map of the World, published in Edinburgh by Lizars.

The map notes the routes of a number of modern explorers and tracks some of the discoveries in the Arctic and Antarctic regions.

Alaska is still Russian Territory.