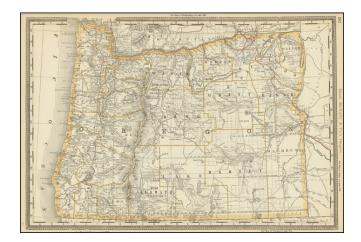

## [Oregon]

| Stock#:    | 96568                  |
|------------|------------------------|
| Map Maker: | Rand McNally & Company |
| Date:      | 1891                   |

| Dute.             | 1051                            |
|-------------------|---------------------------------|
| Place:            | Chicago                         |
| Color:            | Color                           |
| <b>Condition:</b> | VG+                             |
| Size:             | 20.5 x 13.63 inches whole sheet |
|                   |                                 |

## **Description:**

Highly detailed map of Oregon, published by Rand McNally Co.

The map is heavily focused on the railroad stations and transit lines throughout Oregon, with a meticulous red dot on each station.

The details along the transit lines is clear and quite detailed.

This is the first time we have offered the map for sale.