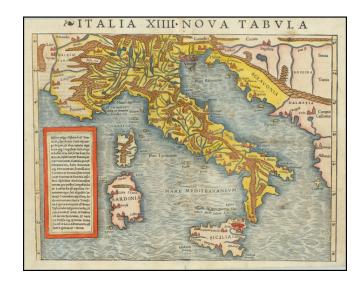

## [ Modern Italy ] Italia XIIII Nova Tabula (First state!)

**Stock#:** 96564 **Map Maker:** Munster

**Date:** 1540 **Place:** Basel

Color: Hand Colored

**Condition:** VG+

**Size:** 13 x 10.5 inches

**Price:** \$ 1,200.00

### One of The Earliest Modern Maps of Italy

Rare first state of this interesting early map of Italy, from Munster's *Geographia*, one of the most influential georgaphical works of the 16th Century.

A fine early map, with a table showing ancient and modern place names. The style of mountains and rivers is reminiscent of the manuscript maps of Nicolas Germanicus from the 15th Century.