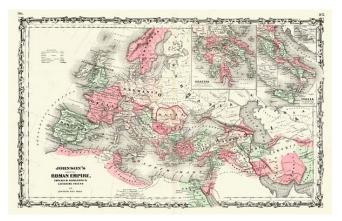

## **Description:**

Large format map of the Roman Empire with insets of Roman Greece and Roman Italy. Includes ancient place names, rivers, mountains, etc. Decorative borders. A marvelous historian's map. Minor split in centerfold repaired, minor marginal soiling.