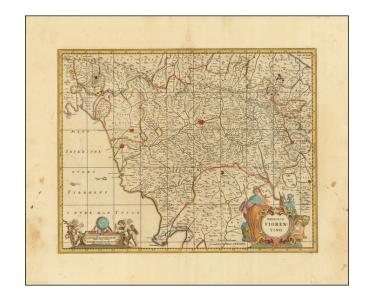

## **Description:**

Nice old color example of the Valk & Schenk edition of Jan Jansson's map of Fiorentino, centered on Florence.

Includes Florence, Siena, Perugia, Luca, and Pisa. Two large decorative cartouches.

This example has a grid pattern added, which was added by Valk & Schenk after acquiring the copper plate from Jansson.