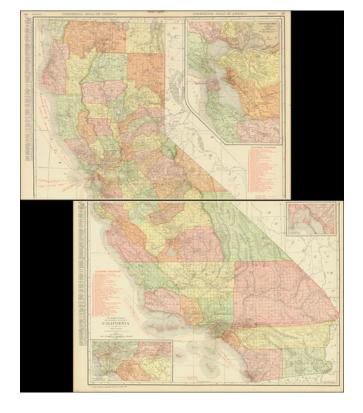

## The Rand McNally Commercial Map of California

**Stock#:** 96479

Map Maker: Rand McNally & Company

Date: 1912Place: ChicagoColor: Condition: VG+

**Size:** 27 x 21 inches (each sheet)

**Price:** \$ 145.00

## **Description:**

Fine large format map of California, issued by Rand McNally in 1912.

The map identifies in red nearly 50 Railroads operating in California and a number of Steamship lines.

Includes large inset maps of Los Angeles, San Diego and the San Francisco Bay area.