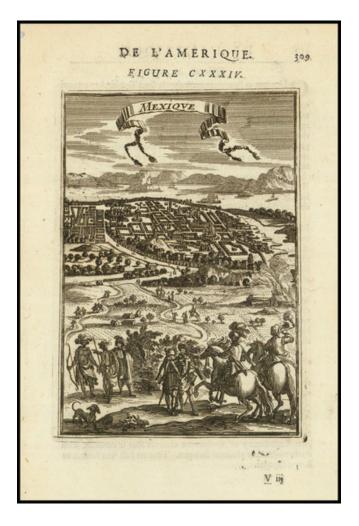

## Barry Lawrence Ruderman Antique Maps Inc.

7407 La Jolla Boulevard La Jolla, CA 92037 www.raremaps.com

(858) 551-8500 blr@raremaps.com

(Mexico City) Mexique

| Stock#:           | 96373        |
|-------------------|--------------|
| Map Maker:        | Mallet       |
| Data              | 1000         |
| Date:             | 1683         |
| Place:            | Paris        |
| Color:            | Uncolored    |
| <b>Condition:</b> | VG+          |
| Size:             | 4 x 6 inches |
| Price:            | SOLD         |

## **Description:**

Detailed birdseye view of Mexico City, with local Indians and Conquistadors in the foreground. From Mallet's monumental work.

From Mallet's monumental *Description de l' Univers*, first published in Paris in 1683, perhaps the greatest work of its kind in the 17th Century.