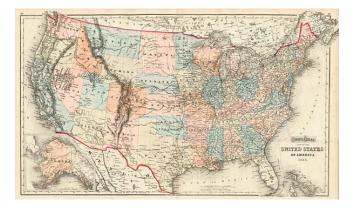

## Gray's Atlas Map of the United States of America 1873

| Stock#:<br>Map Maker: | 9636<br>Gray       |
|-----------------------|--------------------|
| Date:                 | 1873               |
| Place:                | Philadelphia       |
| Color:                | Hand Colored       |
| <b>Condition:</b>     | VG+                |
| Size:                 | $25 \ge 16$ inches |
| Price:                | SOLD               |

## **Description:**

Gorgeous large format map of the United States, hand colored by states. From the true first edition of Gray's Atlas. Includes inset of Alaska. Shows towns, roads, railroads, mountains, rivers, Indian information, forts, etc. A striking large format map.