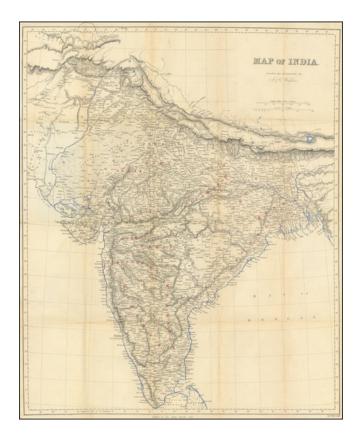

## Map of India Drawn and Engraved by J. & C. Walker

| Stock#:           | 96352             |
|-------------------|-------------------|
| Map Maker:        | Murray / Walker   |
| Date:             | 1860 circa        |
| Place:            | London            |
| Color:            | Color             |
| <b>Condition:</b> | VG                |
| Size:             | 19.75 x 24 inches |
| Price:            | \$ 375.00         |

### **Description:**

Detailed map of India, published by J & C Walker in London.

The present is outlined in blue and overstamped in red with the names of larger regions, including:

- Delhi
- Bijapur
- Heiderabad
- Aurungabad
- Berar
- Orissa
- Bengal
- Behar
- Ailahabad
- Oud

### Map of India Drawn and Engraved by J. & C. Walker

- Candesh
- Malwa
- Ajmir
- Agra