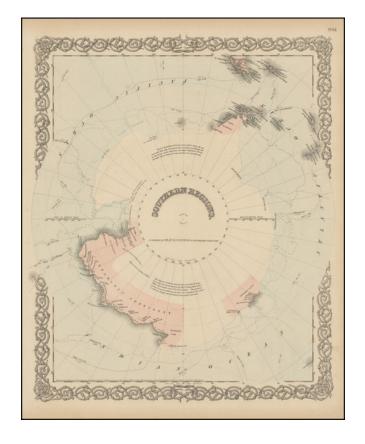

## **Southern Regions South Pole**

**Stock#:** 96312 **Map Maker:** Colton

Date: 1866
Place: New York
Color: Hand Colored

**Condition:** VG+

**Size:** 13 x 16 inches

**Price:** \$ 145.00

## **Description:**

Detailed map of the South Polar Region, published by GW & CB Colton.

The map shows in detail the land masses discovered to date, along with the Tracts of the Wilkes, Bellinghausen, Kemp, Ross and Cook Voyages, landfalls, etc.