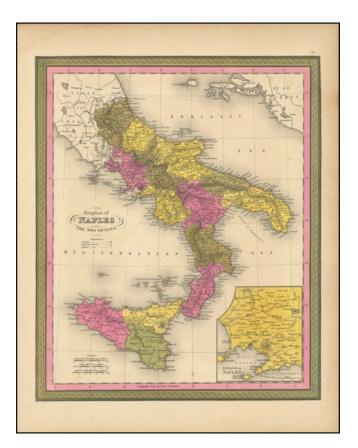

## Kingdom of the Two Sicilies

Interesting map of the Kingdom of the Two Sicilies, including Naples and Sicily, and divided into regions.

The maps shows towns, rivers, roads, lakes, mountains, volcanoes, islands, bays, etc., as well as a large inset of the Naples region.