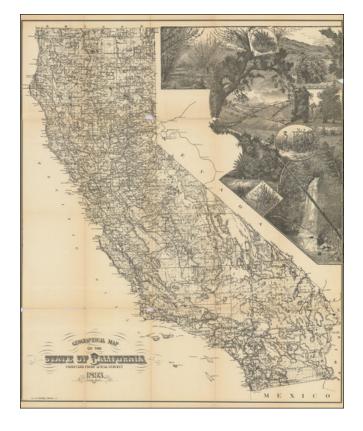

#### **Description:**

Scarce map of California, including a remarkable group of lithographic views of California agricultural scenes, including early a scene showing the harvesting of Wine Grapes ("A California Vintage").

The map includes significant detail, including counties, towns, roads, railroad, mountains, rivers, lakes, mining information, township surveys, etc.

Includes some early detail in and around Virginia City and Carson City.

Other vignettes showing Lemons, Fruit Orchards, Cherry Orchards, Rose Trees, and other scenes promoting the fine growing conditions in California.

The map is extremely rare. We locate no example offered for sale in dealer catalogs or auctions going back over 50 years.