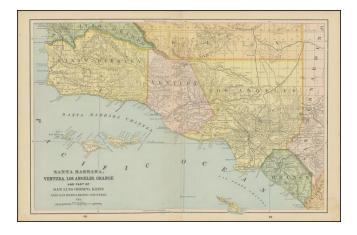

# Santa Barbara, Ventura, Los Angeles, Orange & Part of San Luis Obispo & Kern Counties

- Stock#:96215Map Maker:Pacific Coast Atlas
- Date:1892Place:ChicagoColor:ColorCondition:VG+Size:20 x 13 inches

**Price:** \$ 295.00

#### **Description:**

Scarce regional map of Santa Barbara, Ventura, Los Angeles, Orange & Part of San Luis Obispo & Kern Counties..

The map extends from San Luis Obispo and Kern Counties in the North, to Los Angeles, Orange and Eastern San Bernardino Counties in the South, with s small part of San Diego County shown.