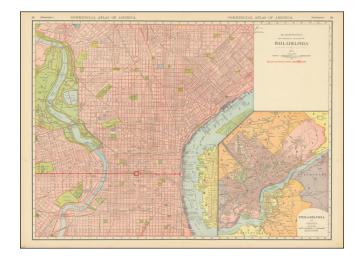

## Philadelphia and Vicinity

**Stock#:** 96214

Map Maker: Rand & McNally

Date: 1912Place: ChicagoColor: Condition: VG+

**Size:** 26 x 19.5 inches

**Price:** \$ 145.00

## **Description:**

Highly detailed map of Philadelphia, extending west of the Schuylkill River.

Shows roads, streets, buildings, piers, ferry's, railroads and depots, colleges, reservoirs, etc.

Beautiful large format with inset of Philadelphia and neighboring counties.