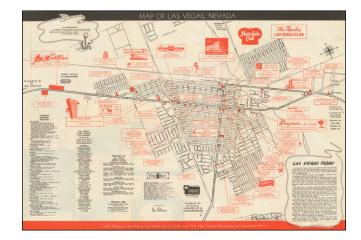

#### The Genesis of Sin City

This *Map of Las Vegas, Nevada* created in 1947, with topography by Marc Wilkinson, provides a fascinating snapshot of Las Vegas at a key point in its history. In the post-war years, the city was undergoing a period of rapid growth and development. This early map of Las Vegas and the emerging Strip is a valuable historical document that captures this transformative era.

The map provides a detailed depiction of Las Vegas, printed in red and black. The layout of the streets and the locations of key landmarks are clearly marked. Notably, it features some of the early hotels and casinos that have since become iconic, including the Kit Carson Motel, Club Bingo, Hotel Last Frontier, Sal Sagev Hotel, The Popular Las Vegas Club, and the Monte Carlo Club.

A comprehensive write-up accompanies the map, providing demographic data, climatic information, details about transportation options, and descriptions of the city's attractions. This information paints a vivid picture of Las Vegas in 1947 as a bustling city with fine resort hotels and casinos, excellent services, and a liberal, welcoming attitude. It also highlights the area's stunning natural beauty, including nearby mountain ranges and the ever-popular Mount Charleston.

The verso of the map offers practical information on how to reach Las Vegas from various points in the Southwest, making it a useful tool for tourists and newcomers to the city. Overall, this early map of Las Vegas serves as both a valuable historical document and a vibrant, engaging guide to the city.