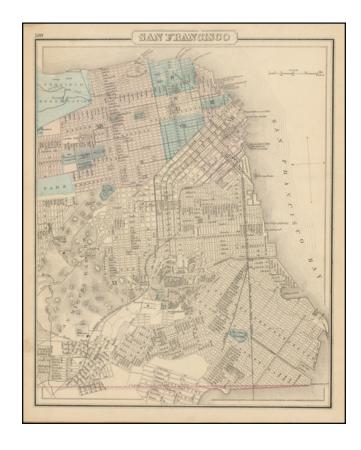

## An Early Atlas Map of San Francisco

Detailed map of San Francisco, hand-colored by wards and showing streets, docks, wharves, railroad lines, streetcar lines, parks, and many other details. Extends from Presidio Reservation to Visitation Valley.

Many interesting early landmarks including the Ocean House Toll Road, Bay View Race Course, Industrial School, etc. The earliest full-page map of the city of San Francisco to appear in a commercial atlas.