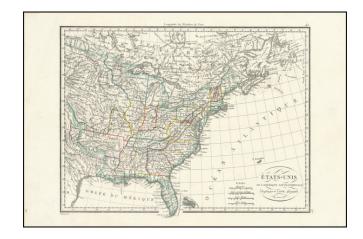

## **Description:**

Early Appearance of Ouisconsin or Northwest Territory

Interesting map of the United States, which includes several geo-political borders which existed for only a short period of time.

Includes a double wide Arkansas Territory and a very early appearance of Wisconsin Territory (spelled here as Wisconsin).

Filled with early Native American tribles names in the west.