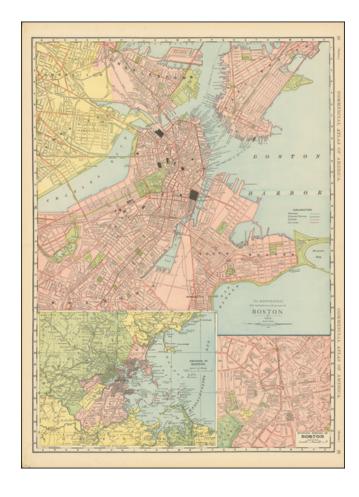

## **Description:**

Highly detailed large format city map of Boston, published by Rand McNallhy.

The map showis streets, wharfs, buildings, railway lines and stations and other places of interest. Includes large inset of Boston and Environs and second inset of the Business Portion of Boston.

The best large format atlas map of the era.