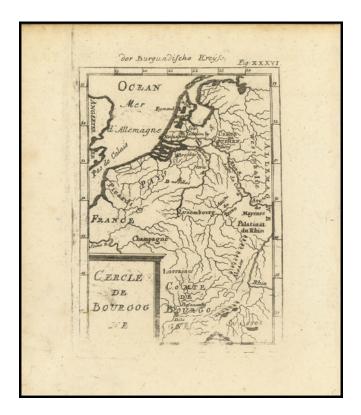

## **Description:**

Antique map showing the area of the Burgundian Circle, published for *Beschreibung des gantzen Welt-Kreises*, the German edition of Mallet's *Description de l'Univers*.

Northeastern France and the Low Countries are shown. The Archbishoprics of Cologne, Mainz, and Trier, Palatinate, and Switzerland line the eastern border. The cities of Breda, Brussels, and Besançon are included.

## **Detailed Condition:**

Impression a bit weaker at the bottom. Light, minimal foxing.