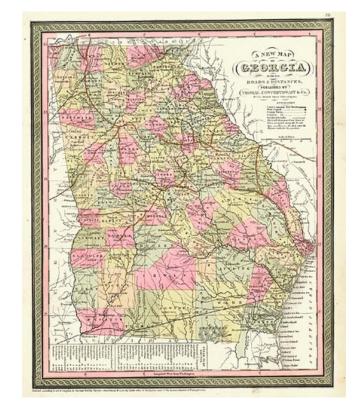

## A New Map of Georgia with its Roads & Distances

**Stock#:** 9592

Map Maker: Thomas, Cowperthwait & Co.

**Date:** 1850

Place: Philadelphia Colored Hand Colored

**Condition:** VG+

**Size:** 14 x 12 inches

Price: SOLD

## **Description:**

Gorgeous example of Cowperthwait's map of Georgia, colored by county and showing towns, rivers, canals, roads, railroads etc. A key lists steamship routes and distances. An amazingly fresh example of this map.