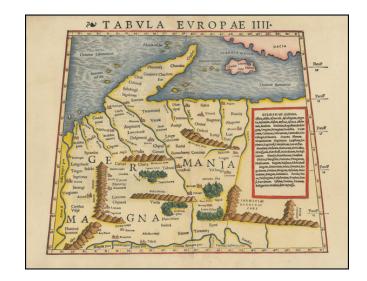

## (First state!) Tabula Europae IIII [German Empire & Baltic]

**Stock#:** 95917 **Map Maker:** Munster

**Date:** 1540 **Place:** Basel

**Color:** Hand Colored

**Condition:** VG+

**Size:** 13.5 x 10 inches

## **Description:**

Detailed map of the German Empire, Baltic, and part of the Balkans, extending to the Carpathian Mountains and the Danube.

The map shows remarkable depictions of the region, as known in Ptolemy's time.