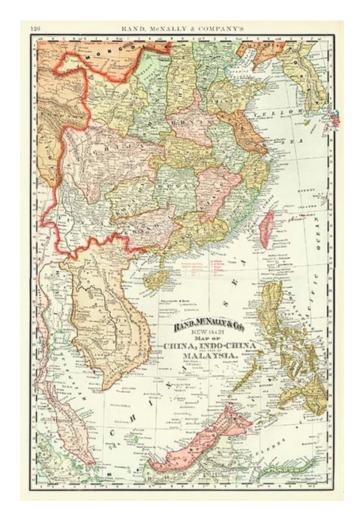

## Map of China, Indo-china and part of Malaysia.

**Stock#:** 9588

Map Maker: Rand McNally & Company

Date: 1892Place: ChicagoColor: Condition: VG

**Size:**  $19 \times 13$  inches

Price: SOLD

## **Description:**

Highly detailed map. Includes Corea, Formosa, Hainan, etc. Shows towns, roads, railroads, mountains, rivers, lakes, islands and many other details. A fine example of this highly detailed map, from Rand McNally's Indexed Atlas of the World, perhaps the best large format late 19th Century Atlas published in America.