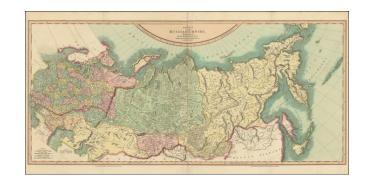

## A New Map of the Russian Empire, Divided into its Governments; from the Latest Authorities

**Stock#:** 95869 **Map Maker:** Cary

Date: 1799Place: LondonColor: Hand Colored

**Condition:** VG

**Size:** 39.5 x 18 inches

## **Description:**

Striking 2-sheet map of the Russian Empire in Asia and Europe, from Cary's Universal Atlas.

The map extends from the Baltic Sea to the Aleutians Islands. In addition to cities and provinces, which are shown with color coding, this map notes geographical features including mountains, rivers, plains, swamps and forests. Offers some interesting annotation regarding Russian explorations and discoveries in the Arctic.