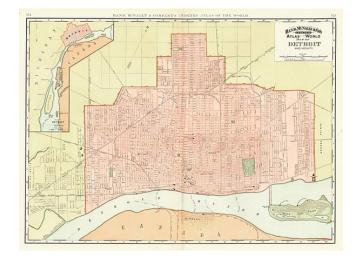

## Map of Detroit and Vicinity

**Stock#:** 9580

Map Maker: Rand McNally & Company

Date: 1895Place: ChicagoColor: Condition: Fine

**Size:** 26 x 19 inches

**Price:** SOLD

## **Description:**

The largest map of Detroit to appear in a general Commercial Atlas in the 19th Century. Shows streets, roads, parks, buildings, rail lines, bridges and other interesting details. A fine example of this highly detailed map, from Rand McNally's Indexed Atlas of the World, perhaps the best large format late 19th Century Atlas published in America.