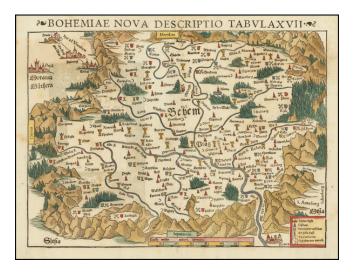

## [ Bohemia / Czech Republic ] Bohemiae Nova Descriptio Tabula XVII

| 95795<br>Munster  |
|-------------------|
| 1550 circa        |
| Basle             |
| Hand Colored      |
| VG+               |
| 13.75 x 10 inches |
|                   |

## **Description:**

Nice example of Sebastian Munster's antique woodblock map of Bohemia, an early map to depict religious affiliation with symbols.

Prague is noted at the center of the map with the characteristic circle of mountains surrounding Bohemia depicted pictorially. Many smaller towns are also noted.