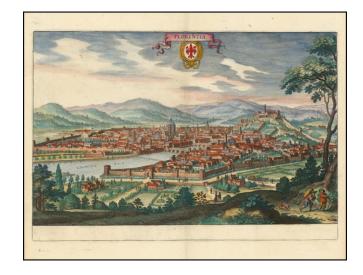

## **Description:**

Decorative birdseye view of Florence on the Arno River, from Merian's  $Neuwe\ Archontologica\ Cosmica\ .$ ., published in the the middle of the 17th Century.

A number of the major buildings are clearly identifiable, including the Duomo in the center of town.

Shows buildings, churches, bridges, fortified walls of the city, and the surrounding hillside, etc. Coat of arms and banner title.