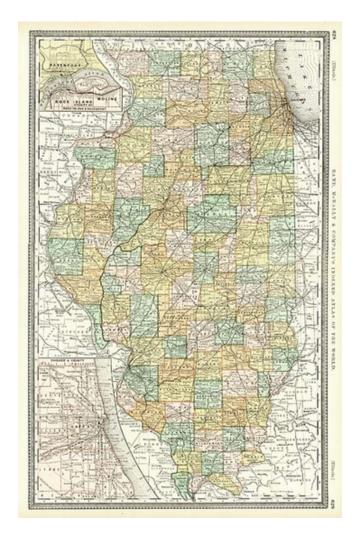

## Illinois

**Stock#:** 9575

Map Maker: Rand McNally & Company

Date: 1881Place: ChicagoColor: Condition: VG+

**Size:**  $19 \times 13$  inches

**Price:** SOLD

## **Description:**

Highly detailed map showing towns, rivers, railroads, railroad stations, lakes, etc. Colored by counties. Large inset of Chicago area with smaller insets of the Davenport /Rock Island area. An excellent map from one the earliest obtainable edition of Rand McNally's Indexed Atlas.