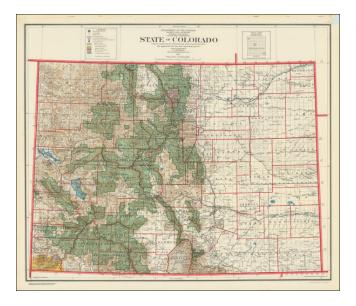

## State of Colorado. Compiled chiefly from the Official Records of the General Land Office. . .1921

Stock#:95717Map Maker:General Land Office

Date:1921Place:WashingtonColor:ColorCondition:VG+Size:34.75 x 29.25 inches

## **Description:**

Scarce large format map of Colorado, published by the General Land Office.

The map shows county and land district boundaries, Indian reservations, forest reserves, and private land claims in color.

Also shown are public land surveys, towns and cities, railroads, military reservations, and locations of U.S. land offices. Relief shown in color.

A fine early map of Colorado.