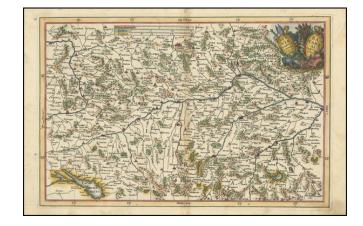

## Sueviae Tabula Geographica 1699 / Bavariae Tabula 1699

**Stock#:** 95671 **Map Maker:** Scherer

Date: 1700 Place: Munich

**Color:** Hand Colored

**Condition:** VG

**Size:**  $13.5 \times 9$  inches

**Price:** \$ 245.00

## **Description:**

Finely engraved map of Swabia, centrered on the course of the Danube River from just north of hte Bodensee to Passau in the confluence of the Inn River.

Nuremberg, Regensberg and Heidelberg are at the top of the map, with Munich, Augsburg, ingolstat and Tubingen also shown.