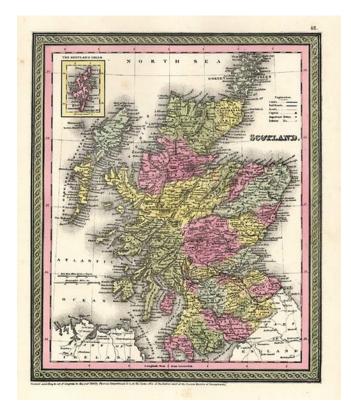

## **Scotland**

**Stock#:** 9566

Map Maker: Thomas, Cowperthwait & Co.

**Date:** 1850

Place: Philadelphia Colored Hand Colored

**Condition:** VG+

**Size:** 12 x 10 inches

**Price:** SOLD

## **Description:**

Detailed and interesting map, hand colored by county and showing towns, rivers, lakes, railroads, roads, etc. Inset of the Shetland Islands. A decorative interesting map.