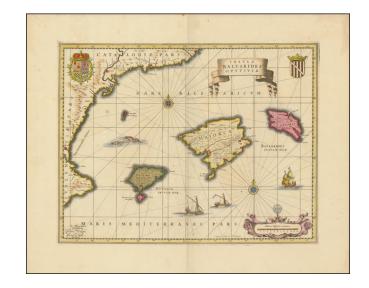

## Insulae Balearides et Pytiusae E. Symonis Hamers-veldt Sculpsit.

**Stock#:** 95628

Map Maker: Valk & Schenk

Date: 1695 circaPlace: AmsterdamColor: Hand Colored

**Condition:** VG

**Size:**  $19 \times 15$  inches

## **Description:**

A beautiful map of the islands of Majorca, Minorca and Ibiza, along with the contiguous Catalan coastline.

Extends to Barcelona in the north on the Spanish mainland and includes sea monsters, ships, royal coats of arms, compass rose and an elegant title scroll.