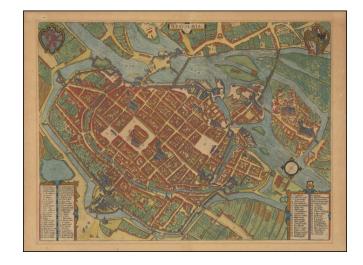

### **Description:**

Striking old colored example of Braun & Hogenberg's views of Wratislavia, showing a major town on the Oder River in Lower Silesia, from an early edition of Braun & Hogenberg's *Civitates Orbis Terrarum*.

Braun & Hogenberg's view of Wratislavia, known today as Wroclaw or Breslau, offers a detailed visualization of Wratislavia during its time under the Kingdom of Bohemia and the Holy Roman Empire.

The view offers a vivid representation of the town on the Oder River,, with careful attention to the city's layout, with the buildings presented in a bird's-eye view. The city's fortifications and dense structures are clearly marked, indicating the historical topography of the city. At the lower corners of the map are detailed keys pointing out major landmarks, such as the city hall, cathedral, monasteries, and prominent residences. These keys provide a useful guide for understanding the city's layout and infrastructure.

The map is further embellished with two decorative coats of arms, which provide a hint of the city's governance at the time.

Wratislavia's history until 1600 is that of a crucial trade center located on the Oder River. After its establishment in the 10th century, the city expanded under Polish rule in the 11th and 12th centuries, later joining the Kingdom of Bohemia in the late 14th century.