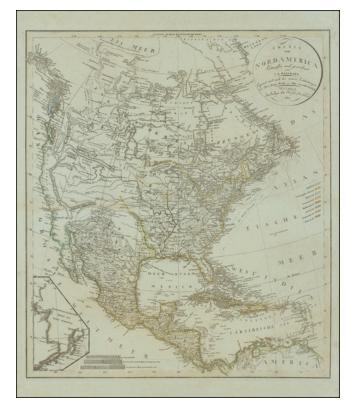

## Charte Von Nord America Entworfen und gezeichnet von C.G. Reichard... Erganztr und nach den neuern Entdeckungen desr Hrn. Lewis, Clarke n. Pike . . . 1817

**Stock#:** 95513 **Map Maker:** Reichard

Date: 1817Place: WeimarColor: Outline Color

## **Description:**

Rare large format map of North America, with interesting detail, especially in the northwest and west of the Mississippi River.

Wheat notes that the map, which was issued one year after Melish's seminal map, incorporates the western notions of Nicholas King for interpretations of the explorations of Lewis & Clark. The Jefferson, Madison and Gallatin Branches of the Missouri are shown, but Wheat notes that the southwest is curious, with a mountain range called Berge des Platten Flusses extending easterly from California across the Mojave Desert and the Great Basin.

The Columbia River turns due north. The Spanish Provincial governments in Louisiana Territory are named, including New Orleans, Mississippi and Louisiana. Georgia still extends to the Mississippi River. A Massive Northwest Territory is shown. Nicholas King drew a map for the War Department from the notes of Lewis & Clark, which now resides in the Boston Athenaeum. Wheat makes an extensive discussion of the King maps, which we will not repeat here. The western extremity of the Gallatin Fork reaches the

Sierras in California.

A fascinating early map of the west and northwest.

**Detailed Condition:** 

Drawer Ref: North America 2 Stock#: 95513