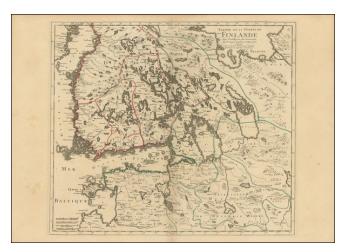

#### **Description**:

Rare map of the Theater of War in Finland, illustrating the territories involved in the Russo-Swedish War of 1741–1743.

Published in 1742, this cartographic artifact offers an invaluable contemporaneous perspective on a conflict that would culminate in the Treaty of Åbo and a consequential territorial reshuffling in the Baltic region.

The map focuses on the region around Finland, which was then a part of the Kingdom of Sweden, and contiguous parts of Estonia and the contiguous parts of Russia.

The Treaty of Åbo in 1743 effectively ended hostilities and had the profound consequence of ceding parts of southeastern Finland to Russia, shifting the balance of power in the region.