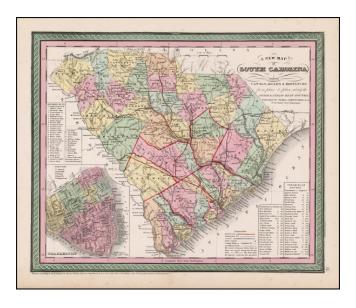

## A New Map of South Carolina with Its Canals, Roads & Distances from place to place ang the Stage & Steam Boat Routes.

Stock#:9533Map Maker:Thomas, Cowperthwait & Co.

Date:1850Place:PhiladelphiaColor:Hand ColoredCondition:VG+Size:14 x 11 inches

## **Description:**

Nice map of South Carolina, colored by county. Shows towns, railroads, roads, rivers, forts, post offices, etc. Inset of Charleston, hand colored by wards. Table of steamship routes. Decorative border. An exceptional example.