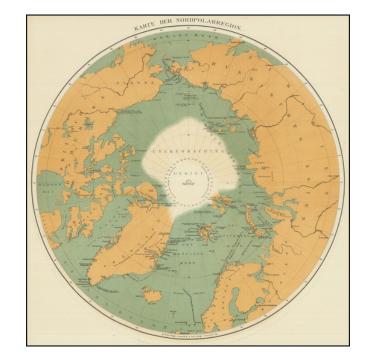

## **Description:**

Detailed map of the North Polar regions, published in the early 1880s.

The map is an excellent compendium of late 19th Century arctic discoveries, showing the points reached by dozens of explorers, primarilyt between teh late 1860 and 1881.

The routes of several major explorers are also traced.