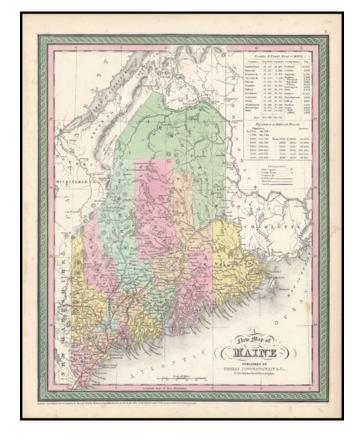

## A New Map Of Maine

**Stock#:** 9530

Map Maker: Thomas, Cowperthwait & Co.

**Date:** 1850

Place: Philadelphia Colored Hand Colored

**Condition:** VG+

**Size:** 15.5 x 12.5 inches

**Price:** SOLD

## **Description:**

Detailed and interesting map of Maine, hand colored by counties and showing towns, rivers, mountains, lakes, railroads, etc. Tables at the top include county/population index and index of state populations by decade. Striking example.