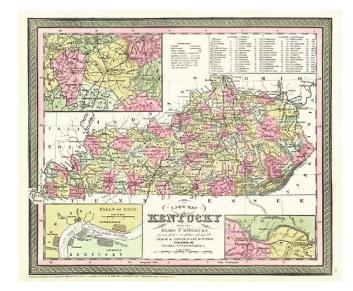

## A New Map Of Kentucky with its Canals, Roads, Distances from Place to Place, along the Stage & Steam Boat Routes...

**Stock#:** 9524

Map Maker: Thomas, Cowperthwait & Co.

**Date:** 1850

Place: Philadelphia Color: Hand Colored

## **Description:**

Detailed and interesting map, hand colored by county and showing towns, rivers, lakes, railroads, roads, distances, forts, etc. Tables of Steam Boat routes and distances. Large insets of area around Lexington, the Washington and Clarksburg area and the Falls of Ohio, including Jeffersonville, Louisville, Shippingport and Portland. An exceptional example.