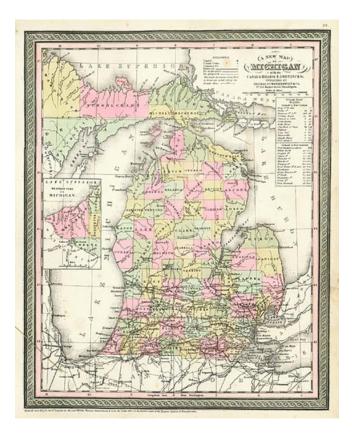

## A New Map Of Michigan with its Canals, Roads & Distances

| Stock#:           | 9519                       |
|-------------------|----------------------------|
| Map Maker:        | Thomas, Cowperthwait & Co. |
| Date:             | 1850                       |
| Place:            | Philadelphia               |
| Color:            | Hand Colored               |
| <b>Condition:</b> | VG+                        |
| Size:             | 14 x 11.5 inches           |
| Price:            | SOLD                       |

## **Description:**

Detailed and interesting map, hand colored by county and showing towns, rivers, bays, lakes, railroads, roads, distances, etc. Tables of Steam Boat routes and distances. Population Table by County and by decade. A nice example of this increasing difficult to obtain map, from an early edition of the Thomas Cowperthwait version of Mitchell's Universal Atlas. An exceptional example.