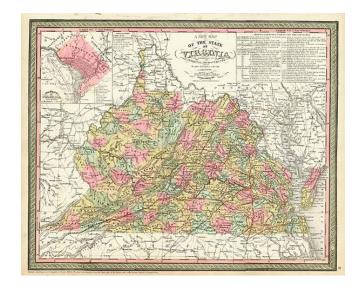

## A New Map Of The State of Virginia Exhibiting Its Internal Improvements Roads, Distances &c. . . .

**Stock#:** 9517

Map Maker: Thomas, Cowperthwait & Co.

**Date:** 1850

Place: Philadelphia Color: Hand Colored

## **Description:**

Detailed and interesting map of Virginia, hand colored by county and showing towns, rivers, bays, lakes, railroads, roads, distances, forts, etc. Tables of principal railroad and steamship routes and distances. Inset of the District of Columbia.