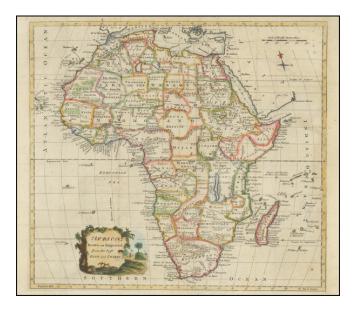

# [ Shows Negroland ] Africa, Drawn and Engraved from the best Maps and Charts

| Stock#:    | 95133      |
|------------|------------|
| Map Maker: | Kitchin    |
| Date:      | 1772 circa |

Place:LondonColor:Hand ColoredCondition:VGSize:14.75 x 13.25 inches

### Negroland at the Center

Decorative map of Africa, with outline colors by regions.

A large swath of the central portion of Africa is labeled Negroland, with the Timbuctu and the Mandiga region at the western part of Nebroland.

Includes a decorative cartouche. The interior of Africa is still sparcely known.