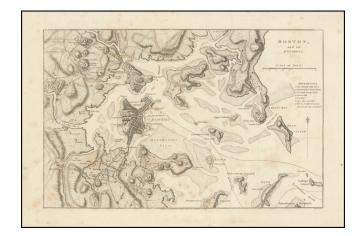

## Illustrating the Life of George Washington

Detailed Revolutionary War period map showing vicinity around Boston.

Shows a detailed plan of the town, roads, rivers or creeks and positions of troops of General Ward.

The map appeared in the English edition of Marshall's *Life of Washington*, which included a number of maps depicting various battle theaters of the American Revolution.