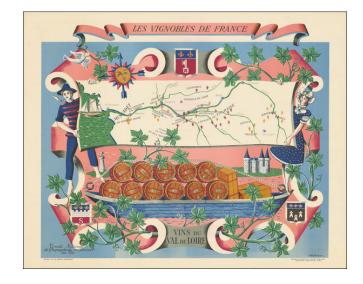

## (Wines of the Loire Valley) Les Vignobles de France - Vins du Val De Loire

**Stock#:** 95073 **Map Maker:** Dutter

Date: 1965Place: ParisColor: ColorCondition: VG+

**Size:** 29.5 x 24.5 inches

**Price:** \$ 375.00

## **Description:**

Fine example of this decorative map promoting the Wines of the Loire Valley Region of France, published by the Comite National des Vins de France.

The center of the map includes a map of the Cote du Rhone Region, following the Loire River from Neves, Orleans and Bourges in the east to Nantes and Angers in the west, centered on Tours and Blois.