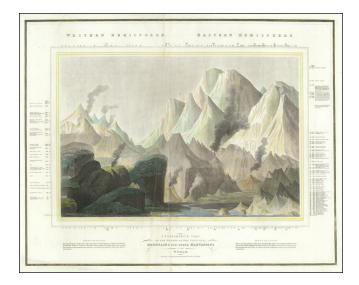

## **Description:**

Finely engraved image of the Comparative Heights of the principal Mountains (and Volcanos) of the World.

The names and heights of the various mountains are given in the margins, with nearly 100 mountains listed.