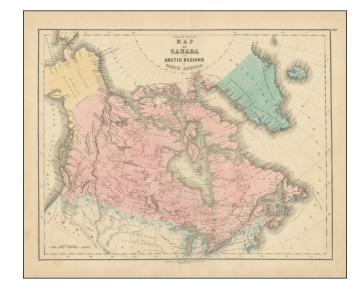

## Gall & Inglis' Map of Canada and Arctic Regions of North America

**Stock#:** 95024

Map Maker: Gall & Inglis

Date: 1850 circaPlace: EdinburghColor: Hand Colored

**Condition:** VG+

**Size:** 22 x 17 inches

## **Description:**

Decorative map of Canada and the Arctic Regions, published by Gall & Ingalls.

The map shows the extent of the search for the Northwest Passage and the progressive knowledge of the interior of Canada, Alaska and the Polar Regions.