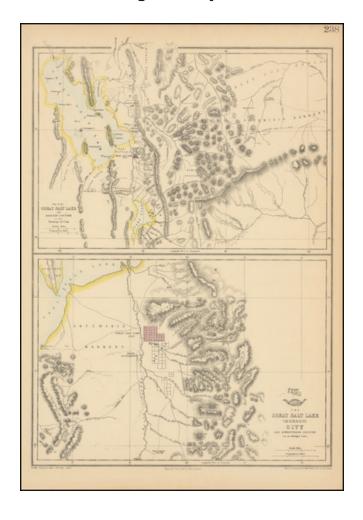

#### The Earliest Atlas Map To Focus on The Salt Lake City Region and Mormon Settlements

Two excellent early regional maps of the Salt Lake area.

The upper map extends a bit west of the Lake to the Uintas and South to Lake Utah, as well as considerably east of the lake and the Wasatch. Includes a town plan for Salt Lake, roads, other towns, rivers, etc.

The lower map focuses on the area around Salt Lake City and includes a nice town grid, plus some other areas south of downtown which are recently laid out, including Welsh settlement and Big Field. The City

### Map of the Great Salt Lake and Adjacent Country in the Territory of Utah [with] The Great Salt Lake (Mormon) City And Surrounding Country

Mill is shown, as are another Mill, a cave and other fine details.